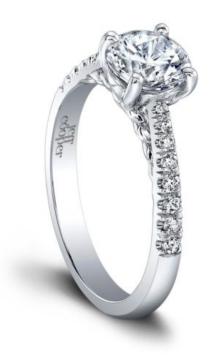

## **Product Summary**

Your Dream Weaver. Our Alana Engagement Ring features dreamy pave set round diamonds half-way down a tapered shank.

## **Product Description**

Your Dream Weaver. Our Alana Engagement Ring features dreamy pave set round diamonds half-way down a tapered shank. A delicate woven rope design forms an X" bridge under the center basket. This design makes your dream come true. Can be custom made to fit any shape center stone. Hand crafted in either Platinum, 18K Gold or 14K Gold.