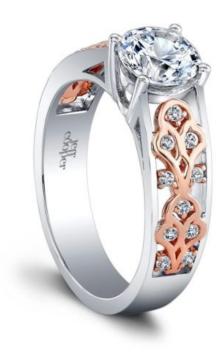

## **Product Description**

A subtle flush of pink enlivens an engagement ring rich with sculptural elements. The Alessia Two Tone Engagement Ring's pay set diamonds can really pop against its rose gold embellishment that radiates with its unique & open design. The flow of this unique design takes your eye right to the center. The Alessia Wedding Eternity Band is the perfect partner, with its matching sculptural open design repeating all around her finger. Can be custom made to fit any shape center stone. Hand crafted in either Platinum, 18K Gold or 14K Gold.