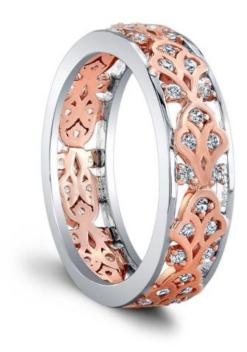

## **Product Description**

A subtle flush of pink enlivens an engagement ring rich with sculptural elements. The Alessia Two Tone Engagement Ring's pav set diamonds can really pop against its rose gold embellishment that radiates with its unique & open design. The flow of this unique design takes your eye right to the center. The Alessia Wedding Eternity Band is the perfect partner, with its matching sculptural open design repeating all around her finger. Can be custom made to fit any shape center stone. Hand crafted in either Platinum, 18K Gold or 14K Gold.