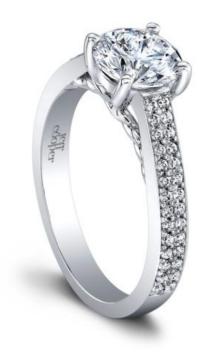

## **Product Summary**

Love Ropes You In. Our Amber Engagement Ring features two rows of stunning pave set round diamonds within a slightly tapered shank.

## **Product Description**

Love Ropes You In. Our Amber Engagement Ring features two rows of stunning pave set round diamonds within a slightly tapered shank. A delicate rope design forms an X" bridge under the center basket. This design strengthens the bonds of love. Can be custom made to fit any shape center stone. Hand crafted in either Platinum, 18K or 14K