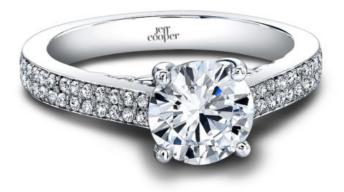

## **Product Summary**

Love Ropes You In. Our Amber Engagement Ring features two rows of stunning pave set round diamonds within a slightly tapered shank.

## **Product Description**

Love Ropes You In. Our Amber Engagement Ring features two rows of stunning pave set round diamonds within a slightly tapered shank. A delicate rope design forms an X" bridge under the center basket. This design strengthens the bonds of love. Can be custom made to fit any shape center stone. Hand crafted in either Platinum, 18K or 14K