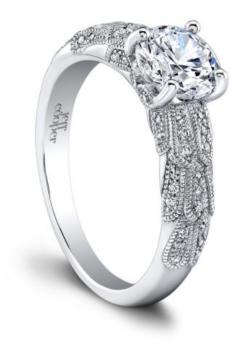

## **Anneliese Engagement Ring**

Price: \$1,840

**SKU**: 1629/RD

Product Categories: Anneliese, Arabesque

**Product Tags**: Engagement Rings

Product Page: https://www.jeffcooperdesigns.com/collections/arabesque/anneliese-engagement-ring/

## **Product Summary**

Truly timeless. The Anneliese Engagement ring is an heirloom in the making, with its timeless, regal silhouette and intricate details.

## **Product Description**

Truly timeless. The Anneliese Engagement ring is an heirloom in the making, with its timeless, regal silhouette and intricate details. With a cascading, dimensional pattern in spectacular diamonds, it's sheer wattage makes it impossible to ignore. Can be custom made to fit any shape center stone. Hand crafted in either Platinum, 18K Gold or 14K Gold.