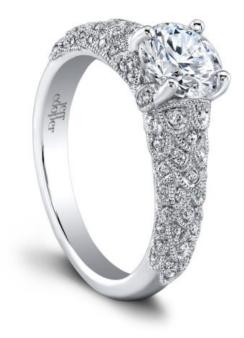

## **Product Summary**

With its layered, diamond encusted shoulders,

## **Product Description**

With its layered, diamond encusted shoulders, Arielle's intricate pattern recalls the opulent embroidery on a princess's gown or the shimmering scales on a mermaid tail. Arielle appears to have come from the realm of magic and imagination, but on your hand, it's a sparkling reminder of something real. Can be custom made to fit any shape center stone. Hand crafted in either Platinum, 18K Gold or 14K Gold.