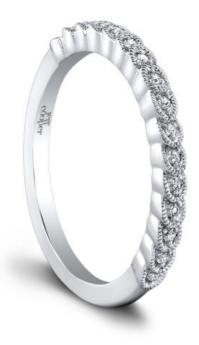

## Arielle Wedding Band

## **Product Summary**

Pure magic, rendered in precious metal and diamonds.

## **Product Description**

Pure magic, rendered in precious metal and diamonds. The Arielle Wedding Band's unexpected mermaid-like pattern is a fitting reminder of the unknowable depths and mystery of love. The incredible pav diamonds adorning it symbolize just how rare and special love is. Hand crafted in either Platinum, 18K Gold or 14K Gold.