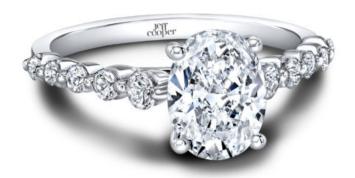

## Adele Oval Engagement Ring

Price: \$1,950

**SKU**: RP-3375/OV

Product Categories: <u>Adele OV</u>, <u>ARIELLE</u>

**Product Tags**: Engagement Rings

Product Page: https://www.jeffcooperdesigns.com/collections/arielle/adele-oval-engagement-ring/

## **Product Description**

Her Lines are Delicate with the Perfect Taper. Adele Engagement Ring from the Arielle Collection is designed with a thin & slightly graduated diamond accented shank, perfect to show off any shaped center diamond. Can be custom made to fit any shape center stone. Hand crafted in either Platinum, 18K Gold or 14K Gold.