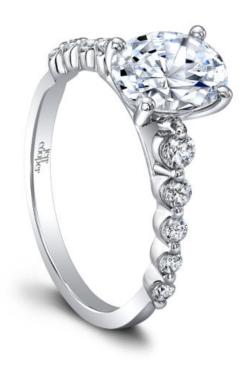

## Adele Oval Engagement Ring

Price: \$1,950

**SKU**: RP-3375/OV

Product Categories: <u>Adele OV</u>, <u>ARIELLE</u>

**Product Tags**: Engagement Rings

Product Page: https://www.jeffcooperdesigns.com/collections/arielle/adele-oval-engagement-ring/

## **Product Description**

Her Lines are Delicate with the Perfect Taper. Adele Engagement Ring from the Arielle Collection is designed with a thin & slightly graduated diamond accented shank, perfect to show off any shaped center diamond. Can be custom made to fit any shape center stone. Hand crafted in either Platinum, 18K Gold or 14K Gold.