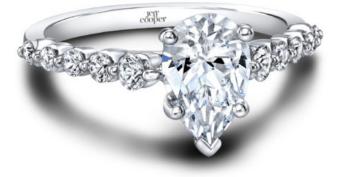

# Adele Pear Shape Engagement Ring

### **Product Summary**

Her Lines are Delicate with the Perfect Taper.

# **Product Description**

Her Lines are Delicate with the Perfect Taper. Adele Engagement Ring from the Arielle Collection is designed with a thin & slightly graduated diamond accented shank, perfect to show off any shaped center diamond. Can be custom made to fit any shape center stone. Hand crafted in either Platinum, 18K Gold or 14K Gold.