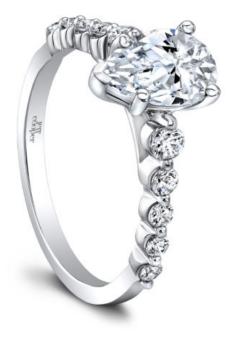

# Adele Pear Shape Engagement Ring

### **Product Summary**

Her Lines are Delicate with the Perfect Taper.

# **Product Description**

Her Lines are Delicate with the Perfect Taper. Adele Engagement Ring from the Arielle Collection is designed with a thin & slightly graduated diamond accented shank, perfect to show off any shaped center diamond. Can be custom made to fit any shape center stone. Hand crafted in either Platinum, 18K Gold or 14K Gold.