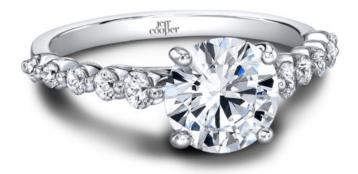

## **Product Summary**

Her Lines are Delicate with the Perfect Taper.

## **Product Description**

Her Lines are Delicate with the Perfect Taper. Adele Engagement Ring from the Arielle Collection is designed with a thin & slightly graduated diamond accented shank, perfect to show off any shaped center diamond. Can be custom made to fit any shape center stone. Hand crafted in either Platinum, 18K Gold or 14K Gold.