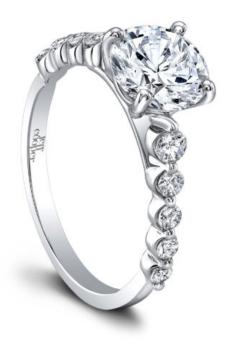

## **Product Summary**

Her Lines are Delicate with the Perfect Taper.

## **Product Description**

Her Lines are Delicate with the Perfect Taper. Adele Engagement Ring from the Arielle Collection is designed with a thin & slightly graduated diamond accented shank, perfect to show off any shaped center diamond. Can be custom made to fit any shape center stone. Hand crafted in either Platinum, 18K Gold or 14K Gold.