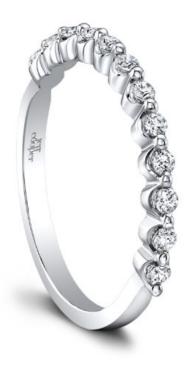

## Adele Wedding Band

## **Product Summary**

Adele Wedding Band

## **Product Description**

Adele Wedding Band from the Arielle Collection is designed with a thin accented shank and it is perfect match for Adele Engagement Ring. Hand crafted in either Platinum, 18K Gold or 14K Gold.