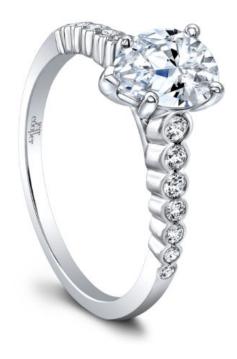

## Amy Pear Shape Engagement Ring

Price: \$1,500

**SKU**: RP-3370/PS

Product Categories: Amy PS, ARIELLE Product Tags: Engagement Rings

Product Page: <a href="https://www.jeffcooperdesigns.com/collections/arielle/amy-pear-shape-engagement-ring/">https://www.jeffcooperdesigns.com/collections/arielle/amy-pear-shape-engagement-ring/</a>

## **Product Summary**

Her Lines are Delicate with the Perfect Taper.

## **Product Description**

Her Lines are Delicate with the Perfect Taper. Amy Engagement Ring from the Arielle Collection is designed with a thin & slightly graduated diamond accented shank, perfect to show off any shaped center diamond. Can be custom made to fit any shape center stone. Hand crafted in either Platinum, 18K Gold or 14K Gold.