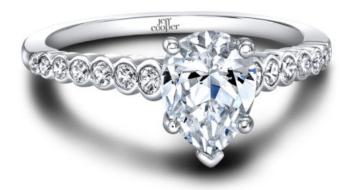

## Amy Pear Shape Engagement Ring

Price: \$1,500

**SKU**: RP-3370/PS

Product Categories: Amy PS, ARIELLE Product Tags: Engagement Rings

Product Page: <a href="https://www.jeffcooperdesigns.com/collections/arielle/amy-pear-shape-engagement-ring/">https://www.jeffcooperdesigns.com/collections/arielle/amy-pear-shape-engagement-ring/</a>

## **Product Summary**

Her Lines are Delicate with the Perfect Taper.

## **Product Description**

Her Lines are Delicate with the Perfect Taper. Amy Engagement Ring from the Arielle Collection is designed with a thin & slightly graduated diamond accented shank, perfect to show off any shaped center diamond. Can be custom made to fit any shape center stone. Hand crafted in either Platinum, 18K Gold or 14K Gold.