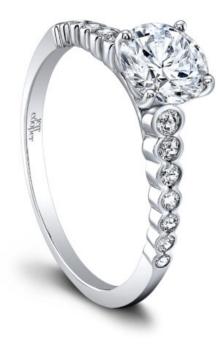

## Amy RD Engagement Ring

## **Product Summary**

Her Lines are Delicate with the Perfect Taper.

## **Product Description**

Her Lines are Delicate with the Perfect Taper. Amy Engagement Ring from the Arielle Collection is designed with a thin & slightly graduated diamond accented shank, perfect to show off any shaped center diamond. Can be custom made to fit any shape center stone. Hand crafted in either Platinum, 18K Gold or 14K Gold.