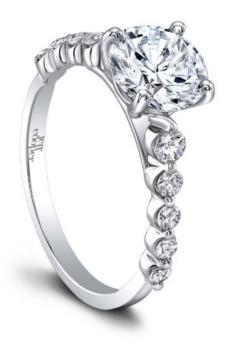

### **Product Summary**

Her Lines are Delicate with the Perfect Taper.

## **Product Description**

Her Lines are Delicate with the Perfect Taper. Angelina Engagement Ring from the Arielle Collection is designed with a thin & slightly graduated diamond accented shank, perfect to show off any shaped center diamond. Can be custom made to fit any shape center stone. Hand crafted in either Platinum, 18K Gold or 14K Gold.