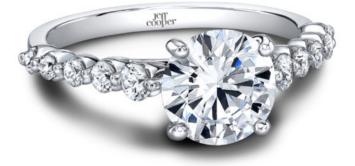

### **Product Summary**

Her Lines are Delicate with the Perfect Taper.

## **Product Description**

Her Lines are Delicate with the Perfect Taper. Angelina Engagement Ring from the Arielle Collection is designed with a thin & slightly graduated diamond accented shank, perfect to show off any shaped center diamond. Can be custom made to fit any shape center stone. Hand crafted in either Platinum, 18K Gold or 14K Gold.