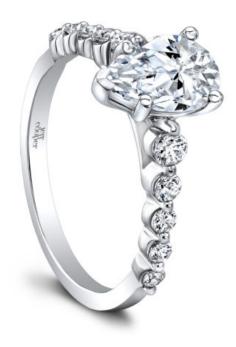

## **Product Summary**

Her Lines are Delicate with the Perfect Taper.

## **Product Description**

Her Lines are Delicate with the Perfect Taper. Angelina Engagement Ring from the Arielle Collection is designed with a thin & slightly graduated diamond accented shank, perfect to show off any shaped center diamond. Can be custom made to fit any shape center stone. Hand crafted in either Platinum, 18K Gold or 14K Gold.