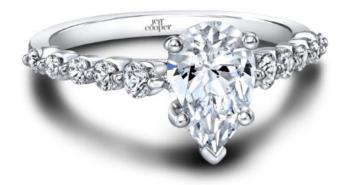

## **Product Summary**

Her Lines are Delicate with the Perfect Taper.

## **Product Description**

Her Lines are Delicate with the Perfect Taper. Angelina Engagement Ring from the Arielle Collection is designed with a thin & slightly graduated diamond accented shank, perfect to show off any shaped center diamond. Can be custom made to fit any shape center stone. Hand crafted in either Platinum, 18K Gold or 14K Gold.