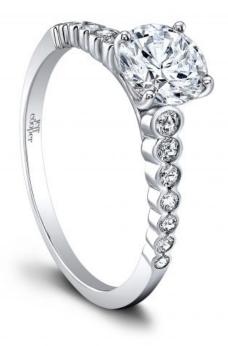

### **Product Summary**

Her Lines are Delicate with the Perfect Taper.

# **Product Description**

Her Lines are Delicate with the Perfect Taper. Anna Engagement Ring from the Arielle Collection is designed with a thin & slightly graduated diamond accented shank, perfect to show off any shaped center diamond. Can be custom made to fit any shape center stone. Hand crafted in either Platinum, 18K Gold or 14K Gold.