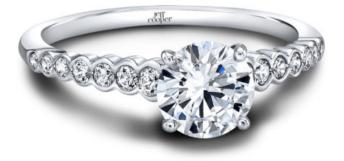

### **Product Summary**

Her Lines are Delicate with the Perfect Taper.

# **Product Description**

Her Lines are Delicate with the Perfect Taper. Anna Engagement Ring from the Arielle Collection is designed with a thin & slightly graduated diamond accented shank, perfect to show off any shaped center diamond. Can be custom made to fit any shape center stone. Hand crafted in either Platinum, 18K Gold or 14K Gold.