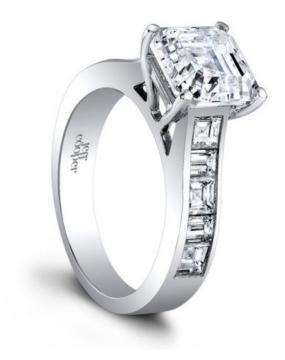

## **Product Summary**

Think Big. The Carly Engagement Set is a clean & classic channel set design.

## **Product Description**

Think Big. The Carly Engagement Set is a clean & classic channel set design. By alternating stunning step cut carre diamonds with straight, step cut baguette diamonds, it gives you that clean, yet flashy look to that can't-be-missed center stone. A seamless fit in a timeless style, our Carly Wedding Band was designed to match beautifully with our Carly Engagement Ring. Hand crafted in either Platinum or 18k Gold.