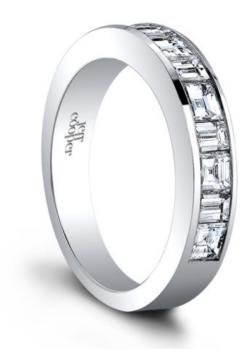

## **Product Summary**

Think Big. The Carly Engagement Set is a clean & classic channel set design.

## **Product Description**

Think Big. The Carly Engagement Set is a clean & classic channel set design. By alternating stunning step cut carre diamonds with straight, step cut baguette diamonds, it gives you that clean, yet flashy look to that can't-be-missed center stone. A seamless fit in a timeless style, our Carly Wedding Band was designed to match beautifully with our Carly Engagement Ring. Hand crafted in either Platinum or 18k Gold.