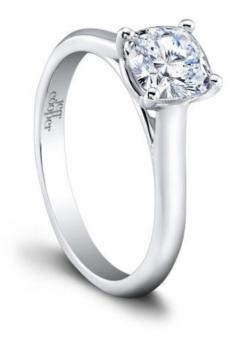

## **Product Summary**

The classic solitaire made new. Our Chloe Engagement Ring's clean lines and gentle curves are the perfect frame for your chic cushion cut diamond.

## **Product Description**

The classic solitaire made new. Our Chloe Engagement Ring's clean lines and gentle curves are the perfect frame for your chic cushion cut diamond. Elegant, understated details like four articulated prongs accentuate your center diamond to the fullest. Can be custom made to fit any shape center stone. Hand crafted in either Platinum, 18K Gold or 14K Gold.