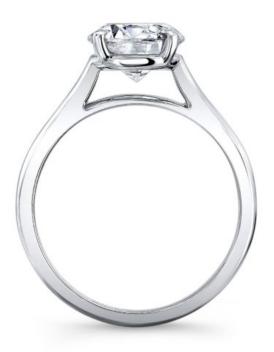

## **Product Summary**

The classic solitaire made new. Our Chloe Engagement Ring's clean lines and gentle curves are the perfect frame for your chic cushion cut diamond.

## **Product Description**

The classic solitaire made new. Our Chloe Engagement Ring's clean lines and gentle curves are the perfect frame for your chic cushion cut diamond. Elegant, understated details like four articulated prongs accentuate your center diamond to the fullest. Can be custom made to fit any shape center stone. Hand crafted in either Platinum, 18K Gold or 14K Gold.