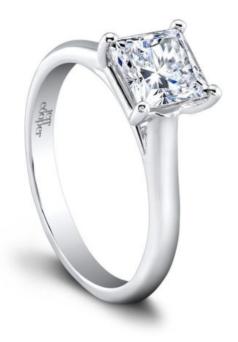

# Chloe Princess Engagement Ring

### **Product Summary**

Refreshingly simple. The Chloe Princess Engagement Ring's elegantly flowing lines show off your center diamond in a modern, sophisticated way.

## **Product Description**

Refreshingly simple. The Chloe Princess Engagement Ring's elegantly flowing lines show off your center diamond in a modern, sophisticated way. With this kind of meticulous design and craftsmanship, the refined four prong setting is all the adornment needed. Can be custom made to fit any shape center stone. Hand crafted in either Platinum, 18K Gold or 14K Gold.