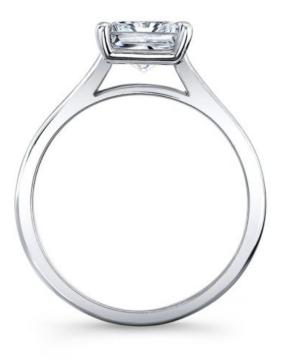

# Chloe Princess Engagement Ring

### **Product Summary**

Refreshingly simple. The Chloe Princess Engagement Ring's elegantly flowing lines show off your center diamond in a modern, sophisticated way.

## **Product Description**

Refreshingly simple. The Chloe Princess Engagement Ring's elegantly flowing lines show off your center diamond in a modern, sophisticated way. With this kind of meticulous design and craftsmanship, the refined four prong setting is all the adornment needed. Can be custom made to fit any shape center stone. Hand crafted in either Platinum, 18K Gold or 14K Gold.