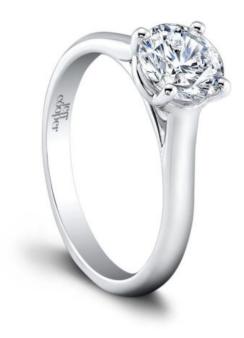

## **Product Summary**

The epitome of refinement is Chloe, with a chic round stone.

## **Product Description**

The epitome of refinement is Chloe, with a chic round stone. A stunning solitaire design in a simple four prong setting, Chloe's perfectly polished finish and softly curving lines are a beautiful reflection of your love. Can be custom made to fit any shape center stone. Hand crafted in either Platinum, 18K Gold or 14K Gold.