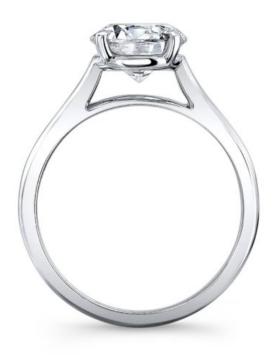

## **Product Summary**

The epitome of refinement is Chloe, with a chic round stone.

## **Product Description**

The epitome of refinement is Chloe, with a chic round stone. A stunning solitaire design in a simple four prong setting, Chloe's perfectly polished finish and softly curving lines are a beautiful reflection of your love. Can be custom made to fit any shape center stone. Hand crafted in either Platinum, 18K Gold or 14K Gold.