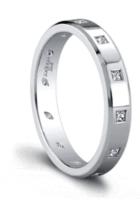

## **Product Summary**

A wedding band worthy of her love, with burnish set princess diamonds.

## **Product Description**

A wedding band worthy of her love, with burnish set princess diamonds. The Ellery Wedding Band places all the fire of its princess accent diamonds within a sleek, smooth burnish setting for a contemporary twist on a classic silhouette. Hand crafted in either Platinum, 18k Gold, 14k Gold, or Palladium.