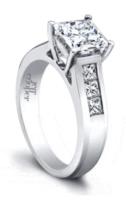

## **Product Summary**

Timeless simplicity in a channel set, princess cut diamond ring.

## **Product Description**

Timeless simplicity in a channel set, princess cut diamond ring. Our Cecily Engagement Ring is an impressive style, with brilliant princess cuts on each side of your center diamond. Our matching Cecily band fits perfectly with no space between. Available in several widths. Can be custom made to fit any shape center stone. Hand crafted in either Platinum, 18k Gold, 14k Gold, or Palladium.