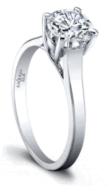

# Elisabeth Engagement Ring

#### **Product Summary**

A classic beauty. With sleek, slightly beveled edges and a dramatic lattice look, the Elisabeth Engagement Ring is a unique take on the classic solitaire.

### **Product Description**

A classic beauty. With sleek, slightly beveled edges and a dramatic lattice look, the Elisabeth Engagement Ring is a unique take on the classic solitaire. Elisabeth is designed to beautifully accentuate any center stone you choose, and we offer several widths to complement your stone's size and shape. Available in several widths. Can be custom made to fit any shape center stone. Hand crafted in either Platinum, 18k Gold, 14k Gold, or Palladium.