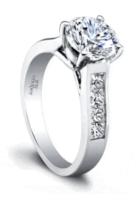

## **Product Summary**

Love and happiness. Eliza's channel set princess diamonds draw all eyes to your center stone.

## **Product Description**

Love and happiness. Eliza's channel set princess diamonds draw all eyes to your center stone. A balanced, yet dramatic style, the Eliza Engagement Ring looks lovely with any size and shape stone you can imagine. Available in several widths. Can be custom made to fit any shape center stone. Hand crafted in either Platinum, 18k Gold, 14k Gold, or Palladium.