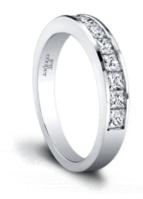

## **Product Summary**

A wedding band to cherish. Princess cut, channel set diamonds give the Eliza Wedding Band a glamorous, sparkling presence.

## **Product Description**

A wedding band to cherish. Princess cut, channel set diamonds give the Eliza Wedding Band a glamorous, sparkling presence. Designed to match perfectly with our Eliza Engagement Ring, this band is also available in halfway, three quarter and eternity styles. Hand crafted in either Platinum, 18k Gold, 14k Gold, or Palladium.