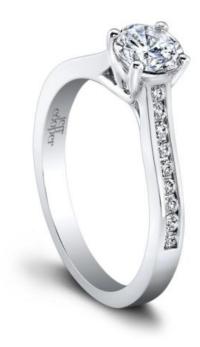

## Elyse Engagement Ring

Price: \$1,200

**SKU**: 3322

Product Categories: Elyse, Eternal Product Tags: Engagement Rings

Product Page: <a href="https://www.jeffcooperdesigns.com/collections/eternal/elyse-engagement-ring/">https://www.jeffcooperdesigns.com/collections/eternal/elyse-engagement-ring/</a>

## **Product Summary**

A classic four prong setting with a twist.

## **Product Description**

A classic four prong setting with a twist. The Elyse Engagement Ring enhances your center diamond with a constellation of round diamonds, contained within a sleek channel setting. Elyse's articulated prongs embrace your center diamond with the added dimension of a subtle crossover detail. Can be custom made to fit any shape center stone. Hand crafted in either Platinum, 18K Gold or 14K Gold.