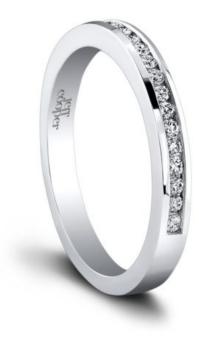

## **Product Summary**

Marry me. The Elyse Wedding Band's crisp contours and extraordinary sparkle make it easy to commit.

## **Product Description**

Marry me. The Elyse Wedding Band's crisp contours and extraordinary sparkle make it easy to commit. A modern, tailored channel setting provides a subtle, visual counterpoint to the dazzling round diamonds within. Hand crafted in either Platinum, 18K Gold or 14K Gold.