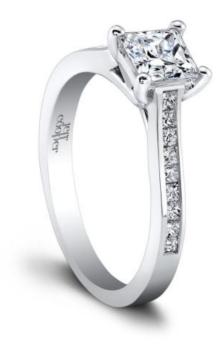

## **Product Description**

Love is immortal. Channel set princess diamonds enliven the Emily Engagement Ring's sleek, smart band, while your center diamond is cradled in the quintessential four prong setting. Together with its refined lines and proportions, elegant Emily needs no other accompaniment. Can be custom made to fit any shape center stone. Hand crafted in either Platinum, 18K Gold or 14K Gold.