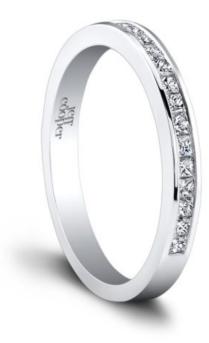

## **Product Summary**

Forever is now. Brilliant princess accent diamonds echo the form and precision of Emily's sleek channel setting.

## **Product Description**

Forever is now. Brilliant princess accent diamonds echo the form and precision of Emily's sleek channel setting. The Emily Wedding Band is stunning when worn on its own, paired with its namesake engagement ring or creatively combined with other styles. Hand crafted in either Platinum, 18K Gold or 14K Gold.