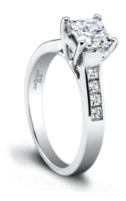

## **Product Summary**

A fairytale engagement ring. Emma's channel set princess diamonds draw all eyes to your center stone.

## **Product Description**

A fairytale engagement ring. Emma's channel set princess diamonds draw all eyes to your center stone. A balanced, yet dramatic style, the Emma Engagement Ring looks amazing with any size and shape stone you can imagine. Available in several widths. Can be custom made to fit any shape center stone. Hand crafted in either Platinum, 18k Gold, 14k Gold, or Palladium.