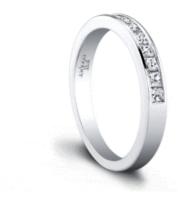

## **Product Summary**

Happily ever after. The princess cut, channel set Emma Wedding Band.

## **Product Description**

Happily ever after. The princess cut, channel set Emma Wedding Band. Made to match our Emma Engagement Ring perfectly, with its fiery presence and graceful proportions. This band is also available in halfway, three quarter and eternity styles. Hand crafted in either Platinum, 18k Gold, 14k Gold, or Palladium.