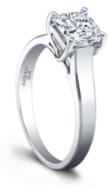

# Estella Engagement Ring

## Product Summary

Heart be still. The Estella Engagement Ring is a stunning solitaire that can be specially crafted to complement any size and shape center stone you imagine.

#### **Product Description**

Heart be still. The Estella Engagement Ring is a stunning solitaire that can be specially crafted to complement any size and shape center stone you imagine. Slightly beveled edges give it a sleek and unique presence and Estella's lattice design is simple, yet dramatic. Available in several widths. Can be custom made to fit any shape center stone. Hand crafted in either Platinum, 18k Gold, 14k Gold, or Palladium.