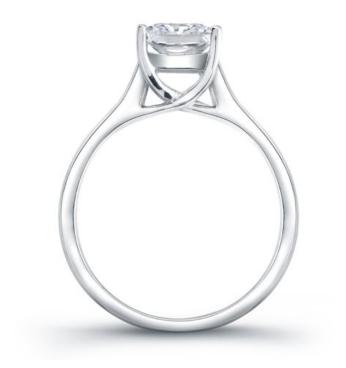

# Estella Engagement Ring

## Product Summary

Heart be still. The Estella Engagement Ring is a stunning solitaire that can be specially crafted to complement any size and shape center stone you imagine.

#### **Product Description**

Heart be still. The Estella Engagement Ring is a stunning solitaire that can be specially crafted to complement any size and shape center stone you imagine. Slightly beveled edges give it a sleek and unique presence and Estella's lattice design is simple, yet dramatic. Available in several widths. Can be custom made to fit any shape center stone. Hand crafted in either Platinum, 18k Gold, 14k Gold, or Palladium.