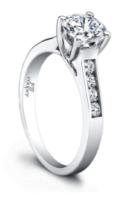

## **Product Summary**

Romance and sophistication. The Eve Engagement Ring's round, beautifully channel set diamonds draw all eyes to your center stone.

## **Product Description**

Romance and sophistication. The Eve Engagement Ring's round, beautifully channel set diamonds draw all eyes to your center stone. A balanced, yet dramatic style, Eve looks amazing with any size and shape stone you can imagine. Available in several widths. Can be custom made to fit any shape center stone. Hand crafted in either Platinum, 18k Gold, 14k Gold, or Palladium.