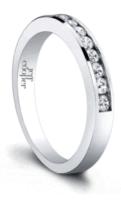

## **Product Summary**

Created to match our Eve Engagement Ring, the Eve Wedding Band lines up perfectly with its mate.

## **Product Description**

Created to match our Eve Engagement Ring, the Eve Wedding Band lines up perfectly with its mate. Available in halfway, three quarter and eternity styles, Eve's channel set, round diamonds are a divine companion to its matching engagement style, and will brilliantly underscore its match. Hand crafted in either Platinum, 18k Gold, 14k Gold, or Palladium.