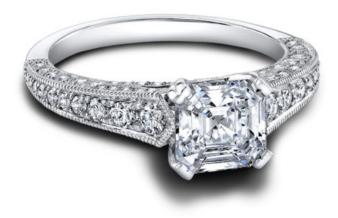

## **Product Summary**

Hazelle's incredible details surround your center stone in sparkle.

## **Product Description**

Hazelle's incredible details surround your center stone in sparkle. Artfully entwined prongs arise from a pav diamond encrusted galley, that joins gracefully with shoulders encrusted in more diamonds. Millgrain edges lend an heirloom feel, while defining the beautiful contours of Hazelle's band. Can be custom made to fit any shape center stone. Hand crafted in either Platinum, 18K Gold or 14K Gold.