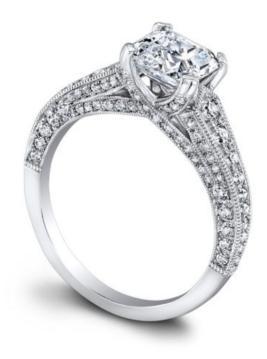

## **Product Summary**

Hazelle's incredible details surround your center stone in sparkle.

## **Product Description**

Hazelle's incredible details surround your center stone in sparkle. Artfully entwined prongs arise from a pav diamond encrusted galley, that joins gracefully with shoulders encrusted in more diamonds. Millgrain edges lend an heirloom feel, while defining the beautiful contours of Hazelle's band. Can be custom made to fit any shape center stone. Hand crafted in either Platinum, 18K Gold or 14K Gold.