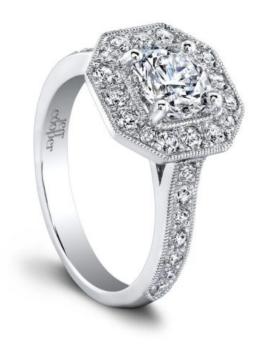

## **Product Summary**

Unusually gorgeous. Helena's octogonal halo makes so unique, yet still totally classic.

## **Product Description**

Unusually gorgeous. Helena's octogonal halo makes so unique, yet still totally classic. Exquisite millgrain edges define graceful shoulders and halo, unifying the universe of dazzling pav set diamonds set within. Four gleaming prongs act as a frame, drawing the eye toward your center stone. Can be custom made to fit any shape center stone. Hand crafted in either Platinum, 18K Gold or 14K Gold.