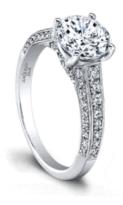

## **Product Description**

Sumptuous detail meets modern simplicity. The Hilary Round Set is the perfect partnership. Two retro-inspired rings bedecked with three rows of bead-set rounds inside of millgrain channel walls. Hilary brilliantly accentuates your round center stone. Can be custom made to fit any shape center stone. Hand crafted in either Platinum, 18K Gold or 14K Gold.