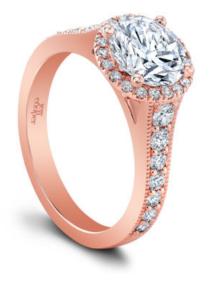

## Honey Halo Engagement Ring

## **Product Description**

For your Queen Bee. Our Honey Wedding Set features a stunning pave ring designed with a slight taper of diamonds on the shank with a peak of diamond on the center basket, and a beautiful round halo; all trimmed with delicate milgrained edges. This design allows your Honey to be adorned with understated elegance. Can be custom made to fit any center stone. Available in 14K, 18K and Platinum.