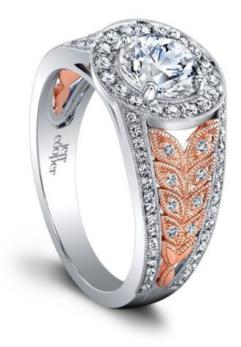

## **Product Summary**

Leave her Breathless. The Lanie Two Tone Engagement Ring Set.

## **Product Description**

Leave her Breathless. The Lanie Two Tone Engagement Ring Set. This bold & beautiful pave style engagement ring calls on the beauty of nature. The center is surrounded by a round halo of pave set accent diamonds with a uniquely wide split shank that is decorated with rose colored diamond accented leaves that grow larger towards the top. All diamond set edges are decorated with milgraining, making every detail stand out. Can be custom made to fit any shape center stone and/or any combination of metal colors. Hand crafted in either Platinum, 18K Gold or 14K Gold.