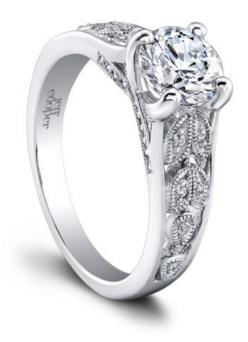

## **Product Description**

To love with abandon. The Larissa Engagement Ring's pav set diamonds form a botanical pattern of rare depth and drama. Traced in delicate millgrain, Larissa's leaves and teardrops catch the light in the most dazzling way. Underscored by a glamorous gallery of pav set diamonds, your center stone is cradled by overlapping prongs, a subtle nod to the overall floral motif. Can be custom made to fit any shape center stone. Hand crafted in either Platinum, 18K Gold or 14K Gold.