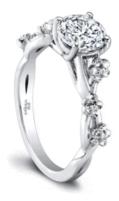

## **Product Summary**

Our Leah Engagement Ring abounds with lavish detail.

## **Product Description**

Our Leah Engagement Ring abounds with lavish detail. A fabulous cherry blossom inspired motif adorns the band, and a distinctive dovetail setting highlights the beauty of your center stone. Can be custom made to fit any shape center stone. Hand crafted in either Platinum, 18K Gold or 14K Gold.