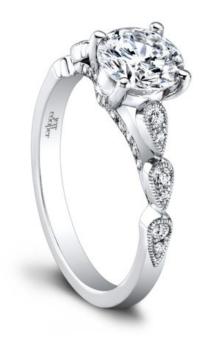

## **Product Summary**

The play of light upon nature-inspired forms. A teardrop motif and delicate millgrain finish lend a lovely femininity to this dazzling engagement style.

## **Product Description**

The play of light upon nature-inspired forms. A teardrop motif and delicate millgrain finish lend a lovely femininity to this dazzling engagement style. Can be custom made to fit any shape center stone. Hand crafted in either Platinum, 18K Gold or 14K Gold.