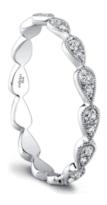

## **Product Summary**

Here's to eternity. An endless circle of teardrop shaped segments casts a brilliant light from every angle.

## **Product Description**

Here's to eternity. An endless circle of teardrop shaped segments casts a brilliant light from every angle. The Lily Eternity Wedding Band is the perfect symbol for a love without end. Hand crafted in either Platinum, 18K Gold or 14K Gold.