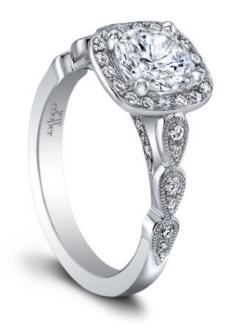

## **Product Summary**

The play of light upon nature-inspired forms.

## **Product Description**

The play of light upon nature-inspired forms. A Cushion halo with teardrop motif and delicate millgrain finish lend a lovely femininity to this dazzling engagement style. Can be custom made to fit any shape center stone. Hand crafted in either Platinum, 18K Gold or 14K Gold.