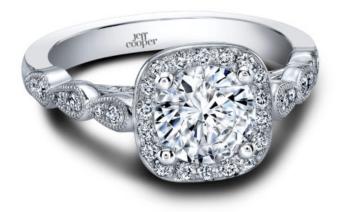

## **Product Summary**

The play of light upon nature-inspired forms.

## **Product Description**

The play of light upon nature-inspired forms. A Cushion halo with teardrop motif and delicate millgrain finish lend a lovely femininity to this dazzling engagement style. Can be custom made to fit any shape center stone. Hand crafted in either Platinum, 18K Gold or 14K Gold.