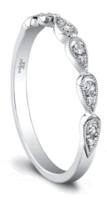

## Lily wedding band

Price: \$1,300

**SKU**: 1609/B

Product Categories: <u>Laurel</u>, <u>Lily</u> Product Tags: <u>Wedding Bands</u>

Product Page: https://www.jeffcooperdesigns.com/collections/laurel/lily-wedding-band/

## **Product Summary**

Tears of joy. The nature-inspired teardrop segments of our Lily Wedding Band are an exquisite expression of pure emotion.

## **Product Description**

Tears of joy. The nature-inspired teardrop segments of our Lily Wedding Band are an exquisite expression of pure emotion. Millgrain details lend it a delicate antique air. Hand crafted in either Platinum, 18K Gold or 14K Gold.