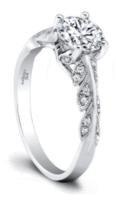

## **Product Summary**

Romantic and special. An imaginative leaf motif graces our Lisette Engagement Ring, creating a stunning backdrop for your round center diamond.

## **Product Description**

Romantic and special. An imaginative leaf motif graces our Lisette Engagement Ring, creating a stunning backdrop for your round center diamond. Can be custom made to fit any shape center stone. Hand crafted in either Platinum, 18K Gold or 14K Gold.