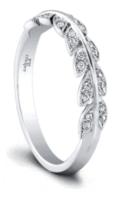

## **Product Summary**

A natural wonder. A stylized leaf motif makes our Lisette Wedding Band one of a kind.

## **Product Description**

A natural wonder. A stylized leaf motif makes our Lisette Wedding Band one of a kind. It's contoured to fit the Lisette Engagement Ring, forming a brilliant pair. Hand crafted in either Platinum, 18K Gold or 14K Gold.