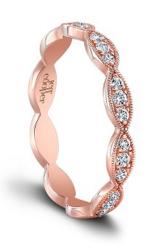

## **Product Description**

The Livia Wedding Band or Eternity Band is the perfect partner, with its eye-catching marquise shapes set with brilliant diamonds repeating half way or all around her finger. The Livia Wedding Set can be custom made to fit any shape center stone. The Livia Wedding Set can be custom made to fit any shape center stone. Hand crafted in either Platinum, 18K Gold or 14K Gold.