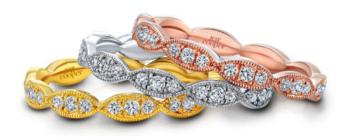

## **Product Description**

The Livia Wedding Band or Eternity Band is the perfect partner, with its eye-catching marquise shapes set with brilliant diamonds repeating half way or all around her finger. The Livia Wedding Set can be custom made to fit any shape center stone. The Livia Wedding Set can be custom made to fit any shape center stone. Hand crafted in either Platinum, 18K Gold or 14K Gold.