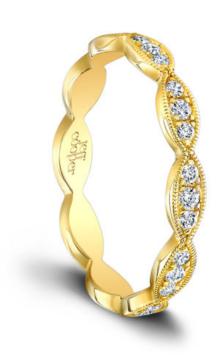

## **Product Description**

The Livia Wedding Band or Eternity Band is the perfect partner, with its eye-catching marquise shapes set with brilliant diamonds repeating half way or all around her finger. The Livia Wedding Set can be custom made to fit any shape center stone. The Livia Wedding Set can be custom made to fit any shape center stone. Hand crafted in either Platinum, 18K Gold or 14K Gold.