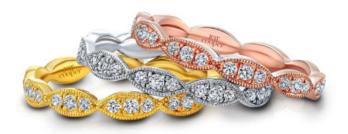

## **Product Description**

The Livia Wedding Band or Eternity Band is the perfect partner, with its eye-catching marquise shapes set with brilliant diamonds repeating half way or all around her finger. The Livia Wedding Set can be custom made to fit any shape center stone. The Livia Wedding Set can be custom made to fit any shape center stone. Hand crafted in either Platinum, 18K Gold or 14K Gold.