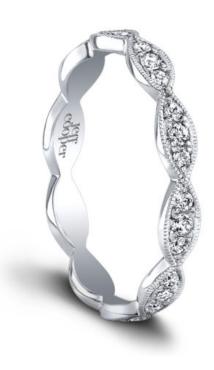

## **Product Description**

The Livia Wedding Band or Eternity Band is the perfect partner, with its eye-catching marquise shapes set with brilliant diamonds repeating half way or all around her finger. The Livia Wedding Set can be custom made to fit any shape center stone. The Livia Wedding Set can be custom made to fit any shape center stone. Hand crafted in either Platinum, 18K Gold or 14K Gold.