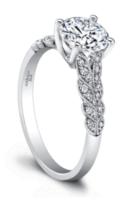

## **Product Summary**

A classic profile with an engaging twist.

## **Product Description**

A classic profile with an engaging twist. A tapering leaf motif and millgrain details bring high romance to our Lola Engagement Ring. Your center stone is accentuated by Lola's interesting, artful lines. Can be custom made to fit any shape center stone. Hand crafted in either Platinum, 18K Gold or 14K Gold.